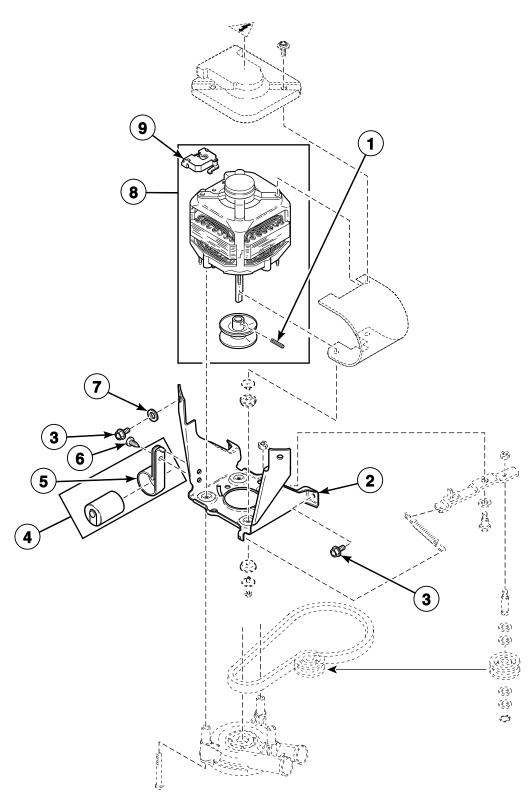

### Motor, Mounting Bracket, Belt, Pump and Idler Assembly

Models LWZ77M\*-1102 and LWZ77N\*-1102

TLW1479P\_201142