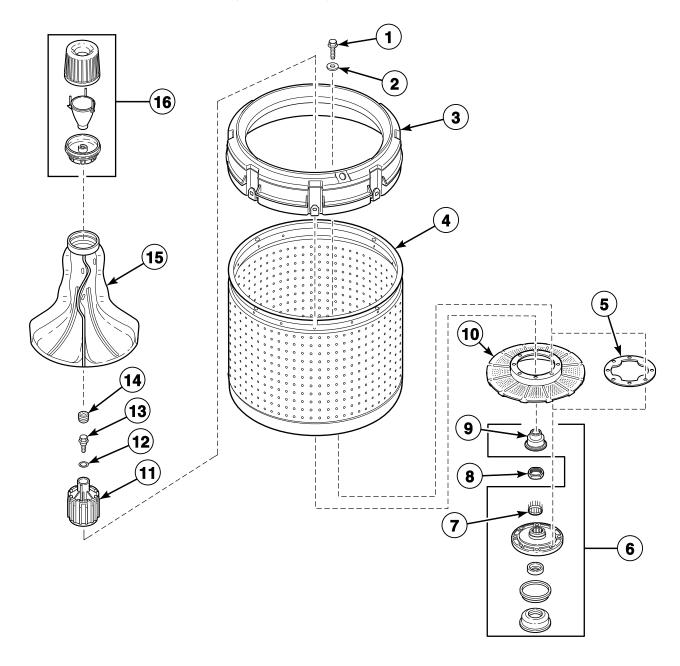

# Agitator, Fabric Softener Dispenser, Drive Bell, Hub and Lip Seal Kit and Washtub (Drawing 2 of 2)

Models LWS11N\*-3062, LWS16N\*-1000, LWS16N\*-1122, LWS16N\*-3022, LWS16N\*-3322, LWS16N\*-5423, LWS16N\*K, LWS17N\*-1000, LWS17N\*-1122, LWS17N\*-1127, LWS17N\*-3000, LWS17N\*-3022, LWS17N\*-3028, LWS17N\*-3300, LWS17N\*-3322, LWS17N\*-5423, LWS17N\*B3020, LWS17N\*B3069, LWS17N\*K, LWS21N\*-3062, LWS42N\*-3050, LWS45N\*-1127, LWS45N\*-1130, LWS52N\*-1127, LWT42N\*-1100, LWT52N\*-1100, LWZ16N\*-1000, LWZ17N\*-3022, LWZ17N\*B3020, LWZ17N\*B3069, LWZ20N\*-3300, LWZ22N\*-1102, LWZ42N\*-1102, LWZ52N\*-1102, LWZ77N\*-1102, MWN311SP111TW06, YWN321SP541RW01, ZWN311SP111CW01, ZWN412SP111CW01 and ZWN432SP111CW01

TLW1466P\_201142