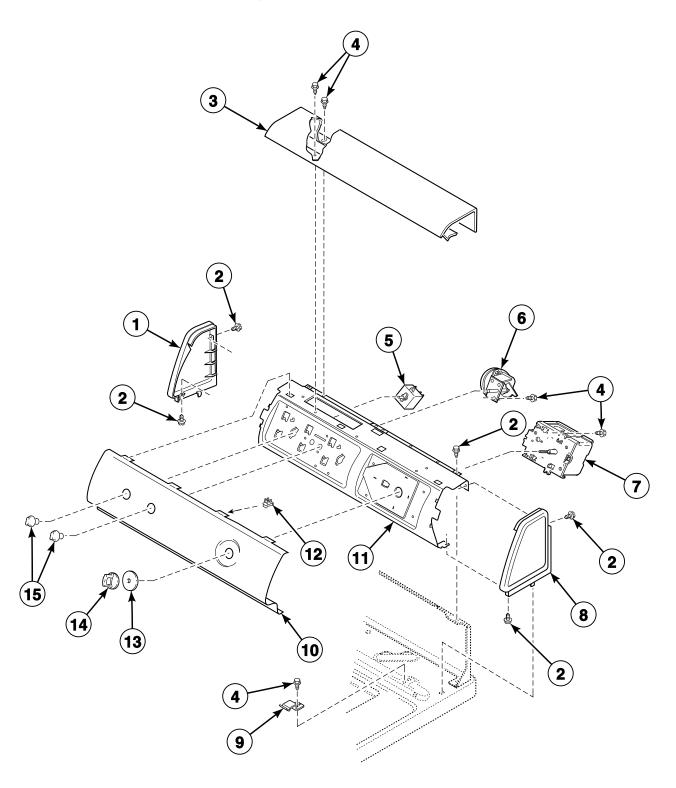

# Graphic Panel, Control Support Panel and Controls (Drawing 1 of 9)

Models LWN311PP111NW22, LWS01A\*-1000, LWS01A\*-1088, LWS01A\*-3088, LWS01A\*-3300, LWS01M\*-3088, LWS01M\*-3300, LWS01N\*-3088, LWS01N\*-300, LWS02N\*-1122, LWZ01M\*-1102, LWZ02N\*-1102 and YWN311PP111CW01

W320P\_201142