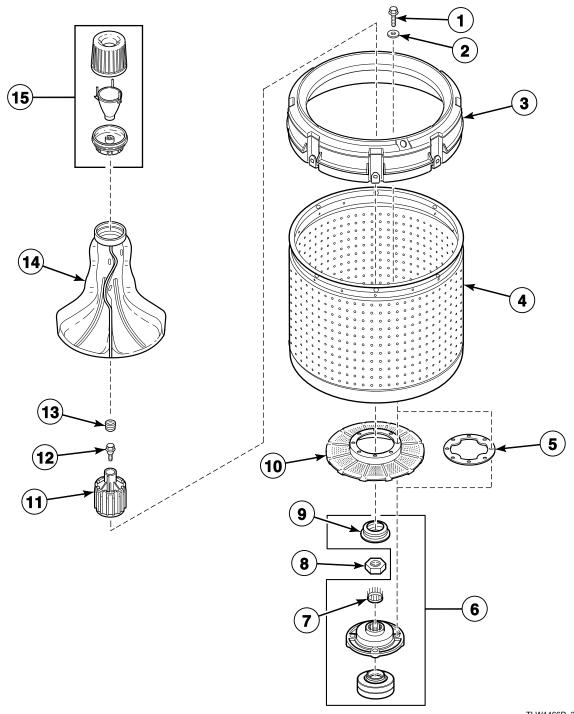

# Agitator, Fabric Softener Dispenser, Drive Bell, Hub and Lip Seal Kit and Washtub (Drawing 1 of 2)

Models AWN552SN301AW01, AWN552SN301NW22, AWNA62SN301AW01, AWZ17N\*-1102, AWZ44N\*-1102, AWZ45N\*-1102, AWZ51N\*-1102, AWZ52N\*-1102, CWN311SP111CW01, CWN412SP111CW01, DWN412SP111CW01, FWN311SP301NW10, FWN311SP301NW22, LWD51N\*-1100, LWD52N\*-1100, LWH16N\*-3322, LWH18N\*-3322, LWK24N\*-3050, LWK74N\*-3050, LWN311SP101NW22, LWN311SP111NW22, LWN311SP31NW22, LWN311SP341NW23, LWN311SP541RW01, LWN311WP101NW22, LWN311WP111NW22, LWN311WP301NW22, LWN311WP331NW22, LWN311WP301NW23, LWN311WP541RW01 and LWN312SP301AW01

TLW1466P\_201142