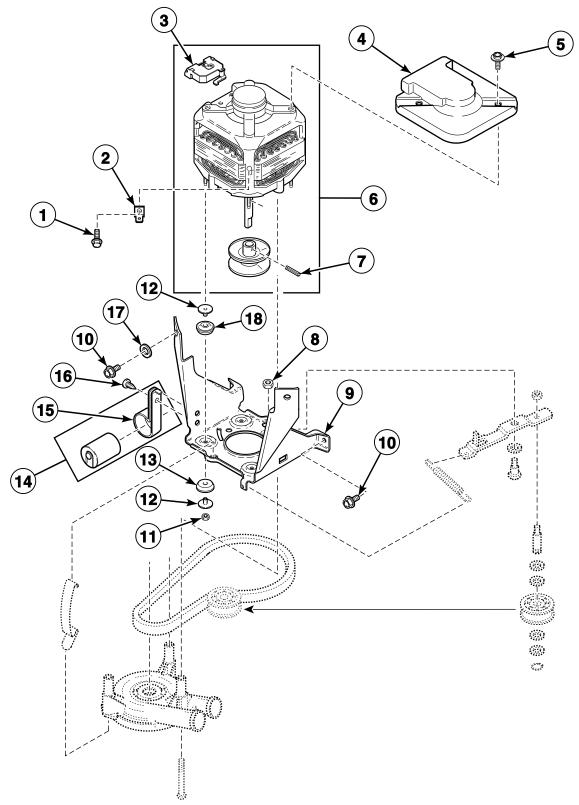

### **Motor and Mounting Bracket (Drawing 3 of 3)**

All Models Except AWN552SN301AW01, AWN552SN301NW22, AWNA62SN301AW01, FWN311SP301NW10, FWN311SP301NW22, LWG74A\*-3050, LWK23A\*-3050, LWK24A\*-3050, LWK24N\*-3050, LWK73A\*-3050, LWK74A\*-3050, LWK74N\*-3050, LWN311SP301NW22, LWN311WP301NW22, LWN312SP301AW01, LWS11A\*-3062, LWS11N\*-3062, LWS16M\*-3000, LWS16M\*-3022, LWS16N\*-3022, LWS17A\*-3050, LWS17M\*-3022, LWS21A\*-3062, LWS21N\*-3062, LWS42M\*-3050, LWS42N\*-3050, LWZ17N\*-3022, LWZ77M\*-1102 and LWZ77N\*-1102

#### Belt, Pump and Idler Assembly (Drawing 3 of 3)

All Models Except AWN552SN301AW01, AWN552SN301NW22, AWNA62SN301AW01, FWN311SP301NW10, FWN311SP301NW22, LWG74A\*-3050, LWK23A\*-3050, LWK24A\*-3050, LWK24N\*-3050, LWK73A\*-3050, LWK74A\*-3050, LWK74N\*-3050, LWN311SP301NW22, LWN311WP301NW22, LWN312SP301AW01, LWS11A\*-3062, LWS11N\*-3062, LWS16M\*-3000, LWS16M\*-3022, LWS16N\*-3022, LWS17A\*-3050, LWS17M\*-3022, LWS21A\*-3062, LWS21N\*-3062, LWS42M\*-3050, LWS42N\*-3050, LWZ17N\*-3022, LWZ77M\*-1102 and LWZ77N\*-1102