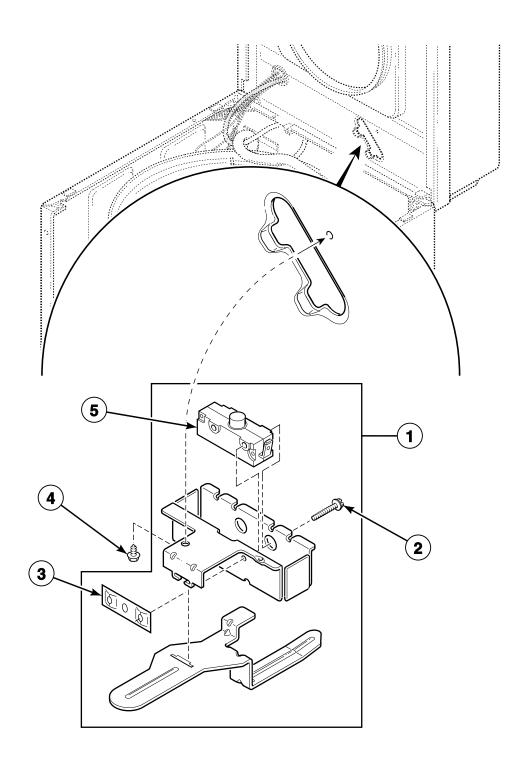

l Knobs (Drawing 2 of 2)**

Models AWZ17N\*-1102, CWN311SP111CW01, FWN311SP301NW10, FWN311SP301NW22, LWH16N\*-3322, LWH18N\*-3322, LWN311SP101NW22, LWN311SP111NW22, LWN311SP111TW05, LWN311SP301NW22, LWN311SP331NW22, LWN311SP541NW23, LWN311SP541RW01, LWS17A\*-1000, LWS17A\*-3000, LWS17A\*-3022, LWS17A\*-3300, LWS17A\*-3322, LWS17A\*B3020, LWS17A\*K, LWS17B\*K, LWS17M\*-1000, LWS17M\*-1127, LWS17M\*-3000, LWS17M\*-3300, LWS17M\*-3322, LWS17M\*K, LWS17N\*-1000, LWS17N\*-1122, LWS17N\*-1127, LWS17N\*-3000, LWS17N\*-3022, LWS17N\*-3300, LWS17N\*-3322, LWS17N\*-5423, LWS17N\*K, LWY17A\*-1109, LWY17B\*-1109, LWY17M\*-1109, LWZ17A\*-3000, LWZ17A\*B3020, LWZ17N\*-3022, LWZ20M\*-3300, LWZ20N\*-3300, MWN311SP111TW06, YWN321SP541RW01 and ZWN311SP111CW01



TLW1641PA 201142

# **Lid Switch Assembly**



TLW1832B\_201142

# Top, Lid and Lid Lock

All Models with the Suffix B3069 in the Model Number



#### **Lid and Hood Back Panel**

All Models without the Suffix B3069 in the Model Number



TLW1740P\_201142

**Top**All Models without the Suffix B3069 in the Model Number



# Fill Hose, Mixing Valve-to-Tub Cover Hose and Mixing Valve - Model AWZ53N\*-1102



# Fill Hose, Mixing Valve-to-Tub Cover Hose and Mixing Valve - Model AWNA62SN301AW01



TLW1716P\_201142

# Fill Hose, Mixing Valve-to-Tub Cover Hose and Mixing Valve - All Models Except AWZ53N\*-1102 and AWNA62SN301AW01



### Motor, Mounting Bracket, Belt, Pump and Idler Assembly

Models LWZ77M\*-1102 and LWZ77N\*-1102



TLW1479P\_201142

# Motor and Mounting Bracket (Drawing 1 of 3) Models LWS11A\*-3062, LWS11N\*-3062, LWS21A\*-