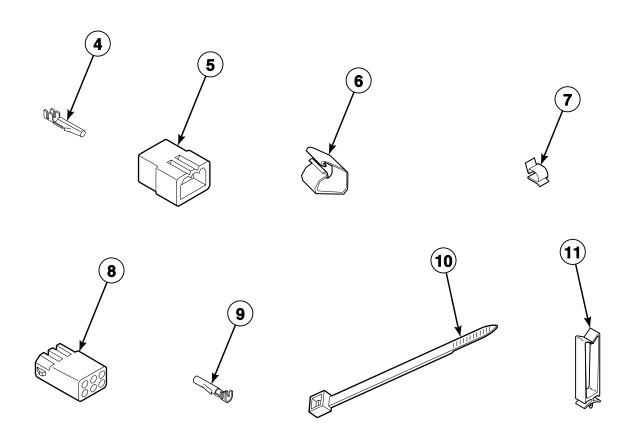

, LWK23A\*-3050, LWK24A\*-3050, LWK24N\*-3050, LWK73A\*-3050, LWK74A\*-3050 and LWK74N\*-3050



W378P\_201142

## **Plastic Drain Hose and Siphon Break Kit**

Models LWS11A\*-3062 Starting Serial No. 0007000816 and LWS21A\*-3062 Starting Serial No. 0004002934 and All Other Models Except AWN552SN301AW01, AWN552SN301NW22, AWNA62SN301AW01, LWG74A\*-3050, LWK23A\*-3050, LWK24A\*-3050, LWK24N\*-3050, LWK73A\*-3050, LWK74A\*-3050 and LWK74N\*-3050



W329P\_201142

## Weldment and Bearing Assembly, Brake and Pulley



W333P\_201142

# **Transmission Assembly**



TLW1571K\_201142

## Front Panel, Base Assembly and Cabinet Kit



#### Mixing Valve and Motor Connection Blocks, Terminals and Extractor Tool





W134PZ3A\_201142

### **Power Cord**



TLW1526P\_201142

# **Terminals and Clips**





TLW1527P\_201142

## **Terminals**

























W248PZ3A\_201142

# **Shipping Materials and Special Tools**



TLW1678P\_201142

# **Special Tools**



TLW1649P\_201142

# Wire Harnesses and Wires (Drawing 1 of 3)



TLW1533P\_201142