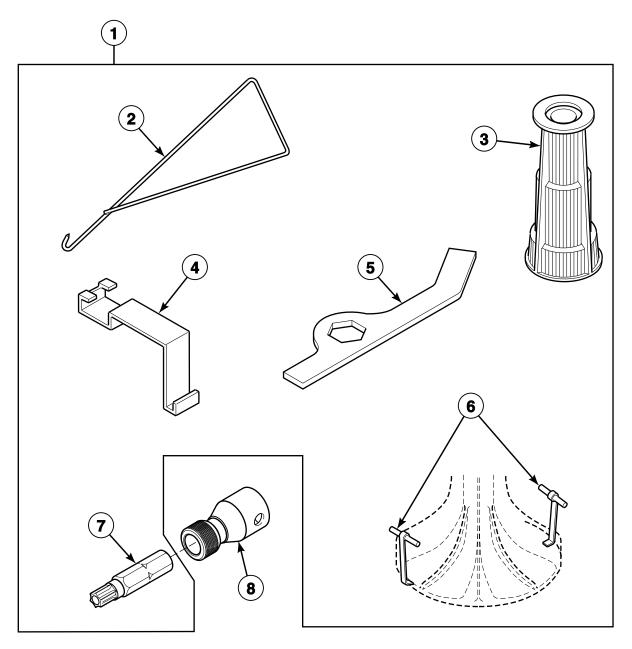

s LWS11A\*-3062 Starting Serial No. 0007000816 and LWS21A\*-3062 Starting Serial No. 0004002934 and All Other Models Except AWN552SN301AW01, AWN552SN301NW22, AWNA62SN301AW01, LWG74A\*-3050, LWK23A\*-3050, LWK24A\*-3050, LWK24N\*-3050, LWK73A\*-3050, LWK74A\*-3050 and LWK74N\*-3050



W329P\_201142

## Weldment and Bearing Assembly, Brake and Pulley



W333P\_201142

# **Transmission Assembly**



TLW1571K\_201142

## Front Panel, Base Assembly and Cabinet Kit



#### Mixing Valve and Motor Connection Blocks, Terminals and Extractor Tool





W134PZ3A\_201142

### **Power Cord**



TLW1526P\_201142

# **Terminals and Clips**





TLW1527P\_201142

## **Terminals**

























W248PZ3A\_201142

# **Shipping Materials and Special Tools**



TLW1678P\_201142

# **Special Tools**



TLW1649P\_201142

# Wire Harnesses and Wires (Drawing 1 of 3)



TLW1533P\_201142