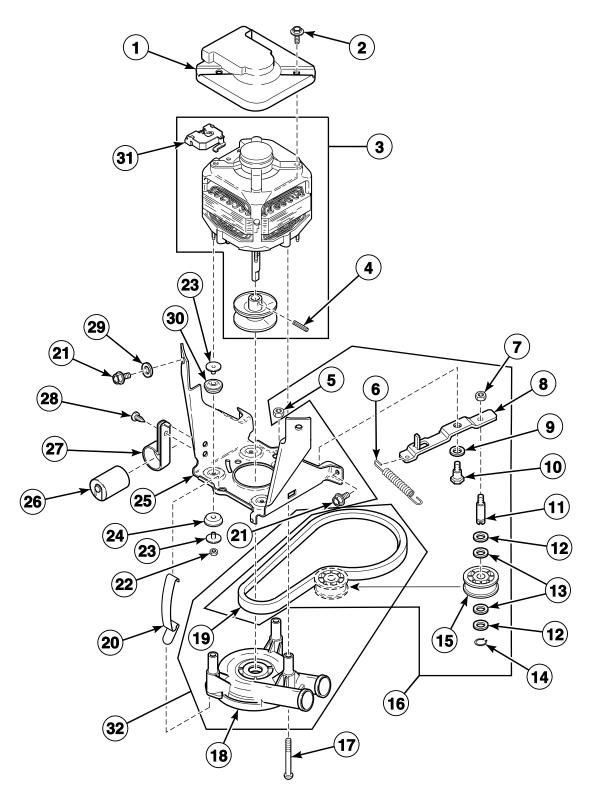

### Motor, Mounting Bracket, Belt, Pump and Idler Assembly

Models LWZ77M\*-1102 and LWZ77N\*-1102

TLW1479P\_201142