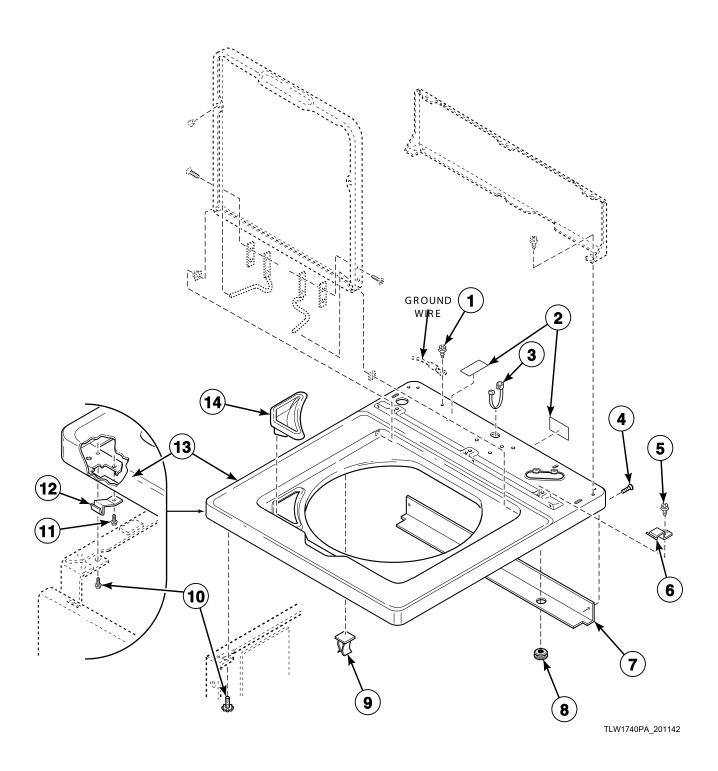

#### **Lid and Hood Back Panel**

All Models without the Suffix B3069 in the Model Number

TLW1740P\_201142

**Top**All Models without the Suffix B3069 in the Model Number