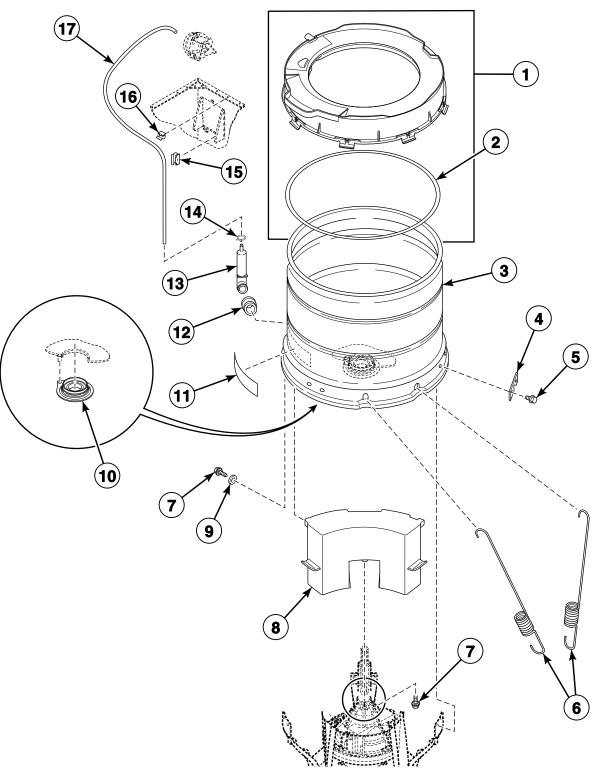

# Outer Tub, Cover, Bearing and Seal Housing, Pressure Hose and Counterweight (Drawing 2 of 2) Model AWNA62SN301AW01

TLW1717P\_201142