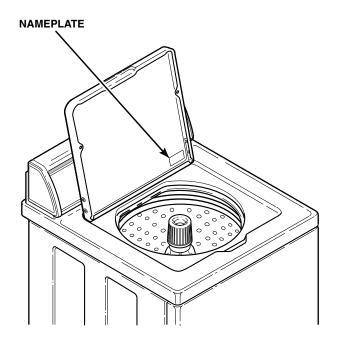

### **Nameplate Location**

When calling or writing about your product, be sure to mention model and serial numbers. Model and serial numbers are located on nameplate(s) as shown.

W429S\_201142