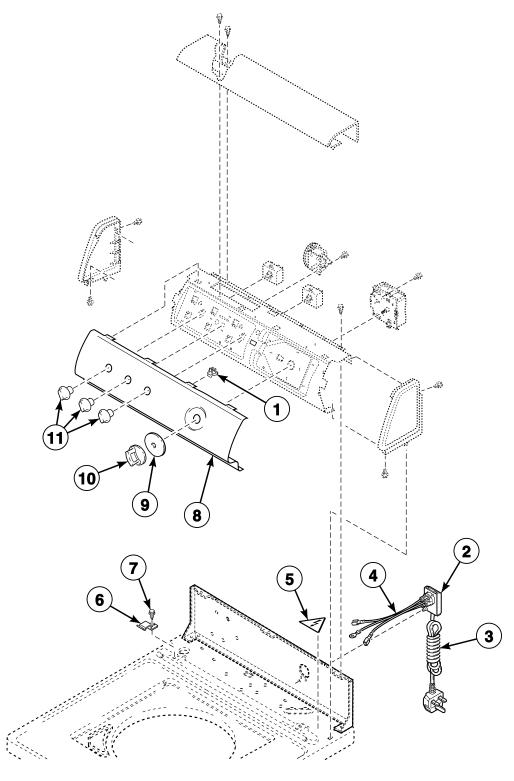

## **Graphic Panel and Control Knobs (Drawing 1 of 2)**

Models AWN552SN301AW01, AWN552SN301NW22, LWG74A\*-3050, LWK23A\*-3050, LWK24A\*-3050, LWK24N\*-3050, LWK73A\*-3050, LWK74A\*-3050, LWK74N\*-3050, LWN312SP301AW01, LWS11A\*-3062, LWS11N\*-3062, LWS17A\*-3028, LWS17A\*-3050, LWS17M\*-3050, LWS17N\*-3028, LWS21A\*-3062, LWS21N\*-3062, LWS42M\*-3050 and LWS42N\*-3050

TLW1529P\_201142