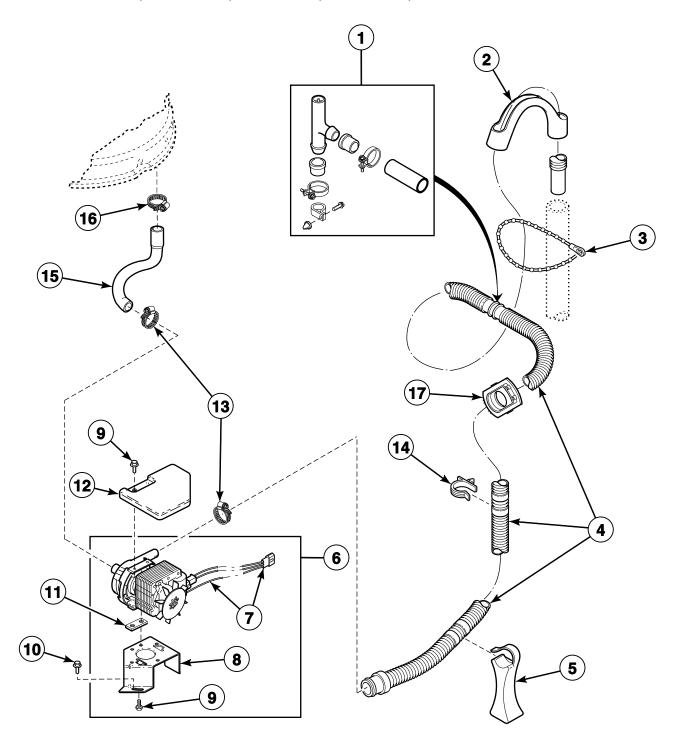

# Fill Hose, Mixing Valve-to-Tub Cover Hose and Mixing Valve - Model AWZ53N\*-1102

# Fill Hose, Mixing Valve-to-Tub Cover Hose and Mixing Valve - Model AWNA62SN301AW01

TLW1716P\_201142

# Fill Hose, Mixing Valve-to-Tub Cover Hose and Mixing Valve - All Models Except AWZ53N\*-1102 and AWNA62SN301AW01