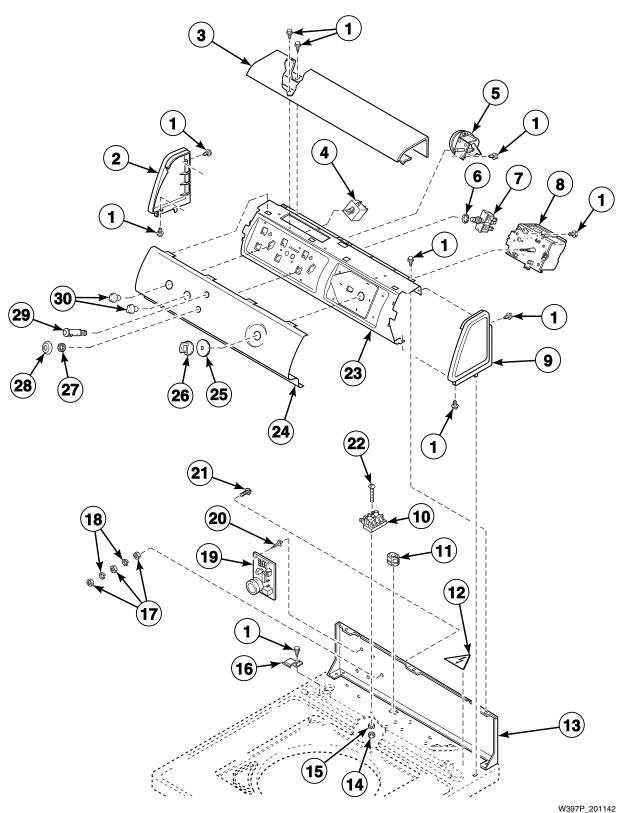

## **Graphic Panel, Control Support Panel and Temperature Control**

Model AWZ53N\*-1102

TLW1511P\_201142