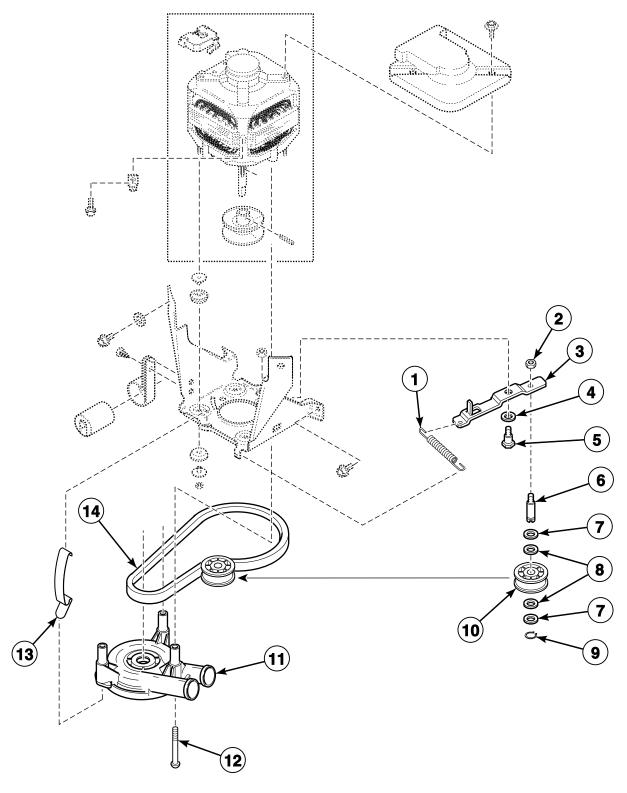

### **Motor and Mounting Bracket (Drawing 2 of 3)**

Models AWN552SN301AW01, AWN552SN301NW22, AWNA62SN301AW01, FWN311SP301NW10, FWN311SP301NW22, LWG74A\*-3050, LWK23A\*-3050, LWK24A\*-3050, LWK24N\*-3050, LWK73A\*-3050, LWK74A\*-3050, LWK74N\*-3050, LWN311SP301NW22, LWN311WP301NW22, LWN312SP301AW01, LWS16M\*-3000, LWS16M\*-3022, LWS16N\*-3022, LWS17A\*-3050, LWS17M\*-3050, LWS17M\*-3050, LWS17M\*-3050, LWS17N\*-3050, LWS42N\*-3050 and LWZ17N\*-3022

### Belt, Pump and Idler Assembly (Drawing 2 of 3)

Models AWN552SN301AW01, AWN552SN301NW22, AWNA62SN301AW01, FWN311SP301NW10, FWN311SP301NW22, LWG74A\*-3050, LWK23A\*-3050, LWK24A\*-3050, LWK24N\*-3050, LWK73A\*-3050, LWK74A\*-3050, LWK74N\*-3050, LWN311SP301NW22, LWN311WP301NW22, LWN312SP301AW01, LWS16M\*-3000, LWS16M\*-3022, LWS16N\*-3022, LWS17A\*-3050, LWS17M\*-3050, LWS17M\*-3050, LWS17M\*-3050, LWS17N\*-3050, LWS42N\*-3050 and LWZ17N\*-3022