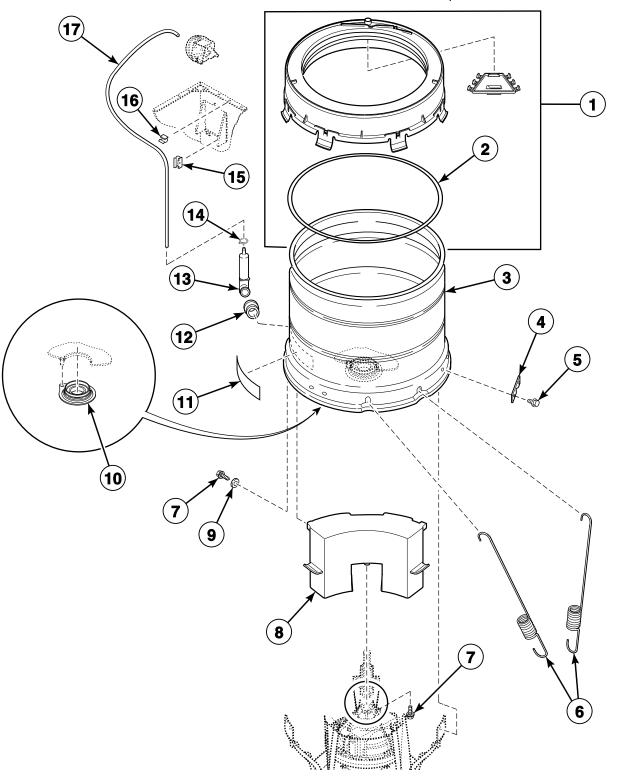

# Outer Tub, Cover, Bearing and Seal Housing, Pressure Hose and Counterweight (Drawing 1 of 2)

Models with the Letter "N" in the 3rd or 6th Character of the Model Number except AWNA62SN301AW01

TLW1464P\_201142