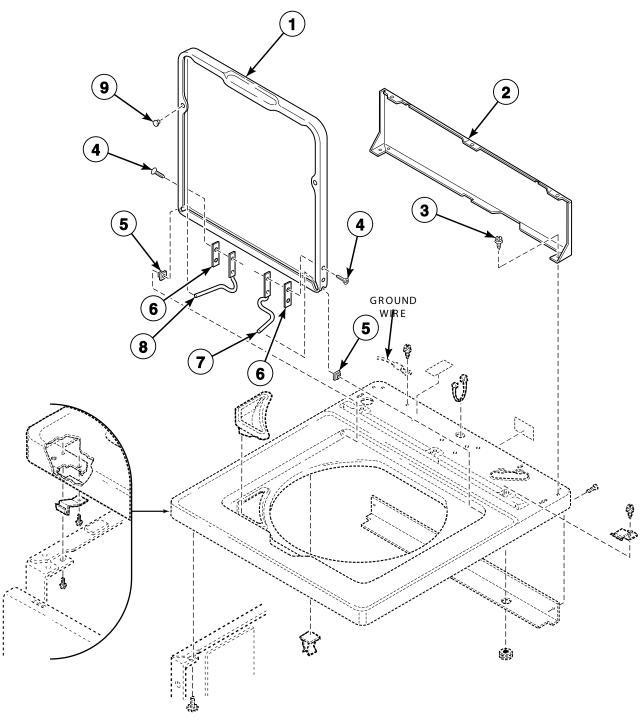

#### **Lid and Hood Back Panel**

All Models without the Suffix B3069 in the Model Number

TLW1740P\_201142

**Top**All Models without the Suffix B3069 in the Model Number