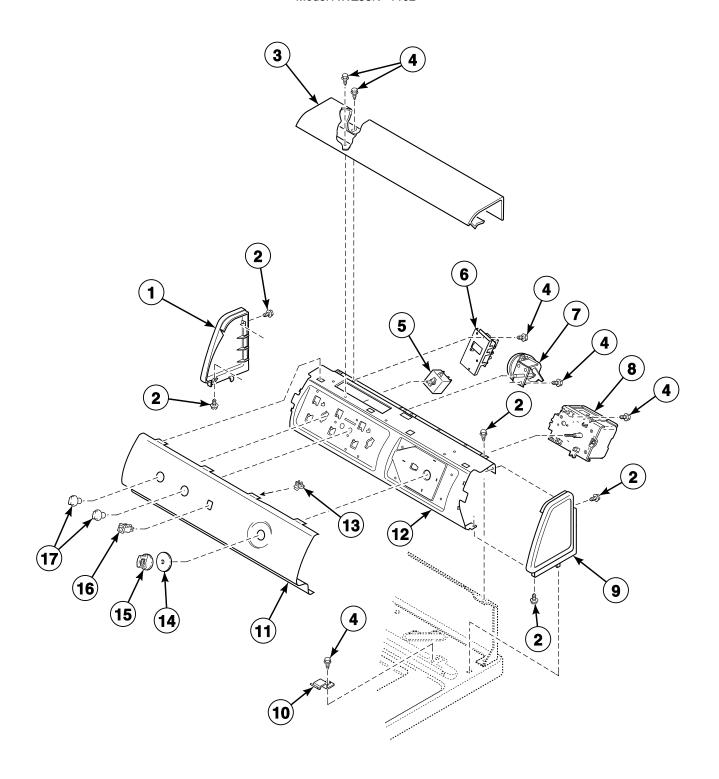

# Graphic Panel, Control Support Panel and Controls (Drawing 3 of 9)

Models AWZ44N\*-1102, AWZ45N\*-1102, CWN412SP111CW01, LWB19A\*-1109, LWB19B\*-1109, LWB19M\*-1109, LWS45M\*-1127, LWS45N\*-1127, LWS45N\*-1130, LWT42N\*-1100, LWY17A\*-1109, LWY17B\*-1109, LWY45A\*-1109, LWY45B\*-1109, LWZ42M\*-1102, LWZ42N\*-1102 and ZWN412SP111CW01

W320P\_201142