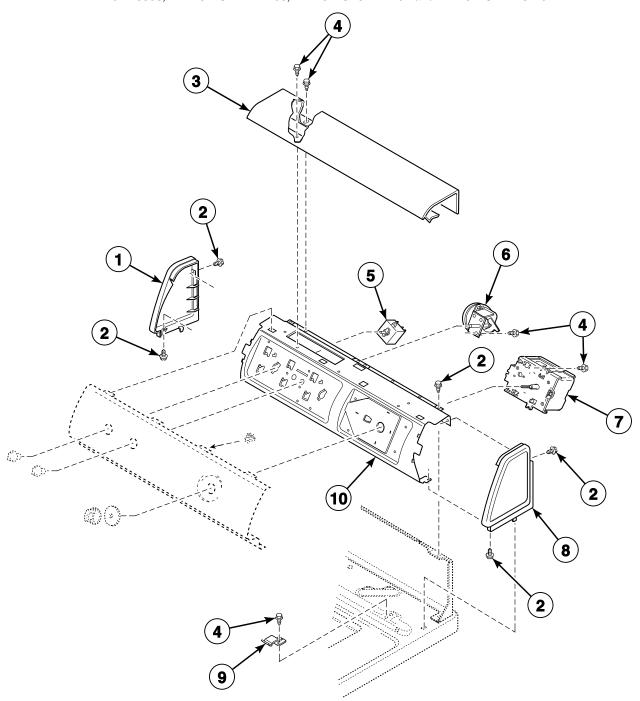

### **Control Support Panel and Controls (Drawing 1 of 2)**

Models AWN552SN301AW01, AWN552SN301NW22, LWG74A\*-3050, LWK23A\*-3050, LWK24A\*-3050, LWK24N\*-3050, LWK73A\*-3050, LWK74A\*-3050, LWK74N\*-3050, LWN312SP301AW01, LWS11A\*-3062, LWS11N\*-3062, LWS17A\*-3028, LWS17A\*-3050, LWS17M\*-3050, LWS17N\*-3028, LWS21A\*-3062, LWS21N\*-3062, LWS42M\*-3050 and LWS42N\*-3050

TLW1528P\_201142