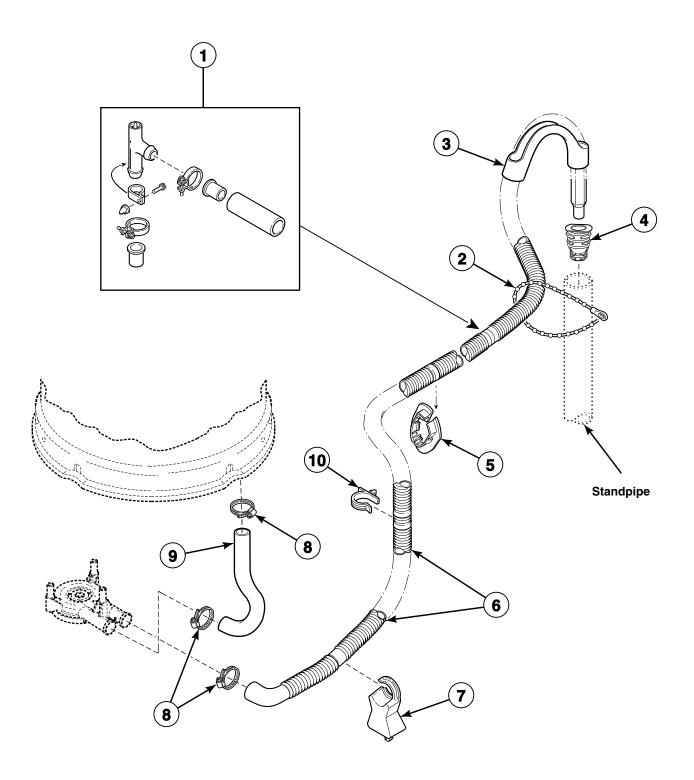

# Fill Hose, Mixing Valve-to-Tub Cover Hose and Mixing Valve - Model AWZ53N\*-1102

# Fill Hose, Mixing Valve-to-Tub Cover Hose and Mixing Valve - Model AWNA62SN301AW01

TLW1716P\_201142

# Fill Hose, Mixing Valve-to-Tub Cover Hose and Mixing Valve - All Models Except AWZ53N\*-1102 and AWNA62SN301AW01