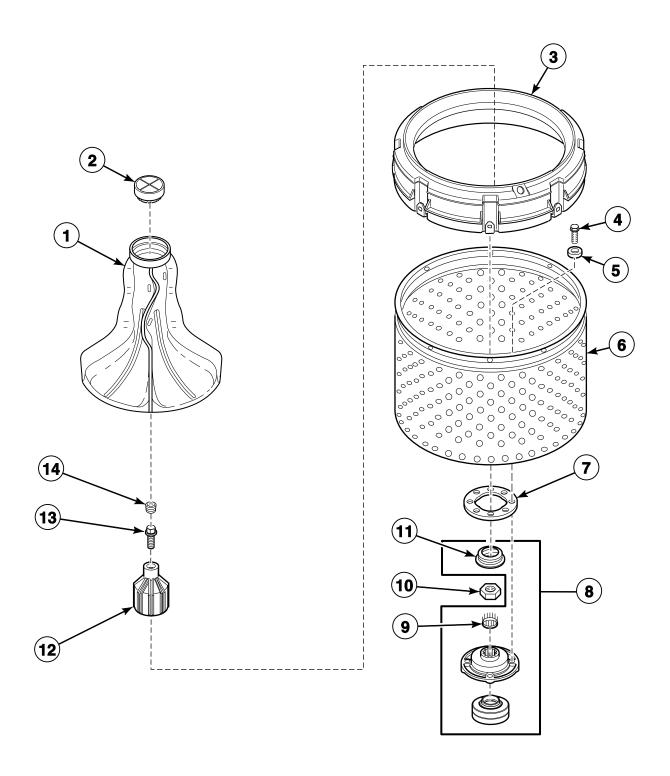

### Agitator, Drive Bell, Hub and Lip Seal Kit and Washtub

Models LWN311PP111NW22, LWS01N\*-3088, LWS01N\*-3300, LWS02N\*-1122, LWZ01N\*-1102, LWZ02N\*-1102 and YWN311PP111CW01

TLW1607P\_201142

### Agitator, Drive Bell, Hub and Seal Kit and Washtub

Models LWS01A\*-1000, LWS01A\*-1088, LWS01A\*-3088, LWS01A\*-3300, LWS01M\*-3088, LWS01M\*-3300 and LWZ01M\*-1102

TLW999P\_201142