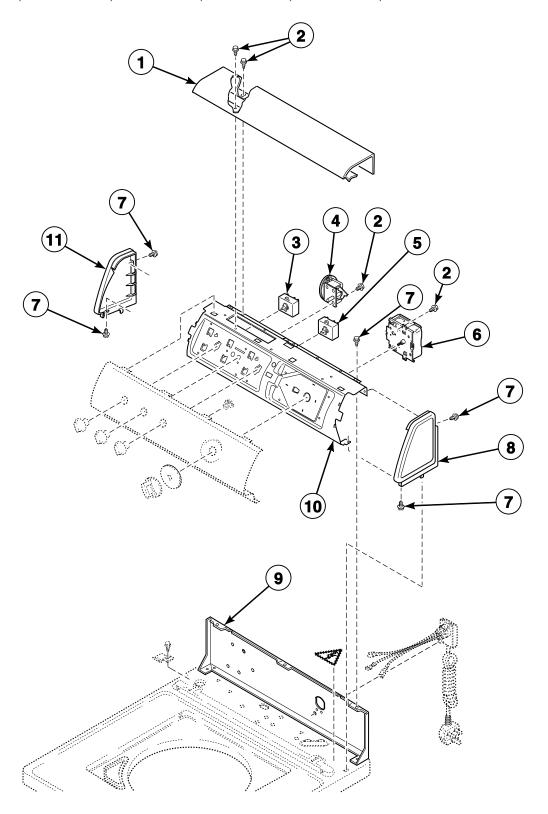

# Graphic Panel, Control Support Panel and Controls (Drawing 1 of 9)

Models LWN311PP111NW22, LWS01A\*-1000, LWS01A\*-1088, LWS01A\*-3088, LWS01A\*-3300, LWS01M\*-3088, LWS01M\*-3300, LWS01N\*-3088, LWS01N\*-300, LWS02N\*-1122, LWZ01M\*-1102, LWZ02N\*-1102 and YWN311PP111CW01

W320P\_201142