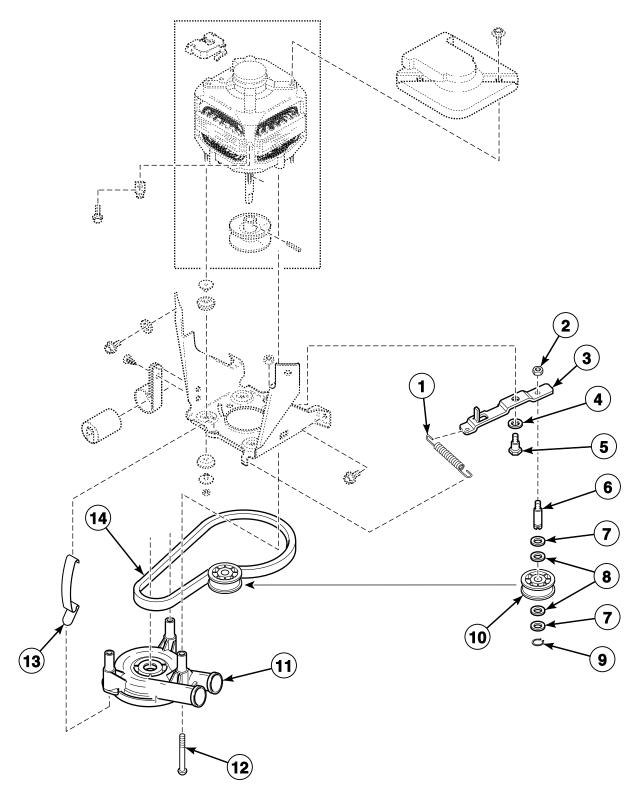

# Motor and Mounting Bracket (Drawing 1 of 3) Models LWS11A\*-3062, LWS11N\*-3062, LWS21A\*-3062 and LWS21N\*-3062

TLW1530P\_201142

# Belt, Pump and Idler Assembly (Drawing 1 of 3) Models LWS11A\*-3062, LWS11N\*-3062, LWS21A\*-3062 and LWS21N\*-3062

TLW1531P\_201142