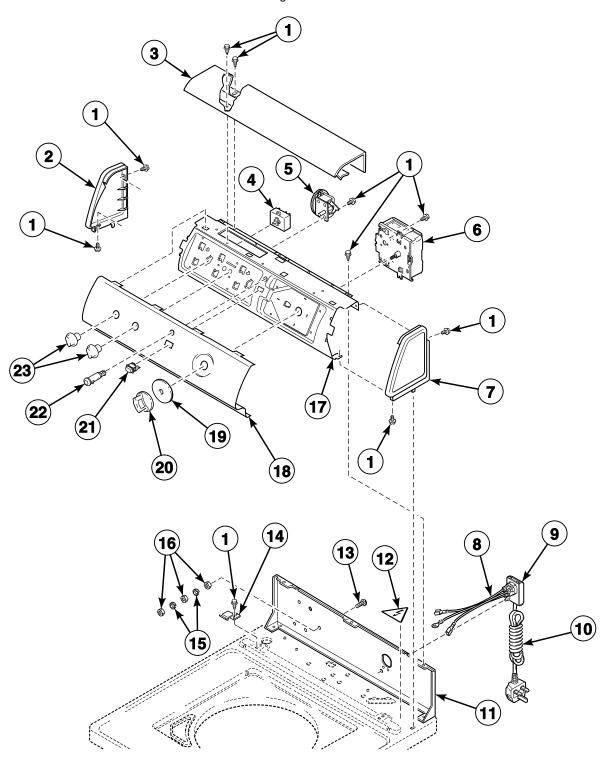

# Graphic Panel, Control Support Panel and Controls (Drawing 1 of 9)

Models LWN311PP111NW22, LWS01A\*-1000, LWS01A\*-1088, LWS01A\*-3088, LWS01A\*-3300, LWS01M\*-3088, LWS01M\*-3300, LWS01N\*-3088, LWS01N\*-300, LWS02N\*-1122, LWZ01M\*-1102, LWZ02N\*-1102 and YWN311PP111CW01

W320P\_201142