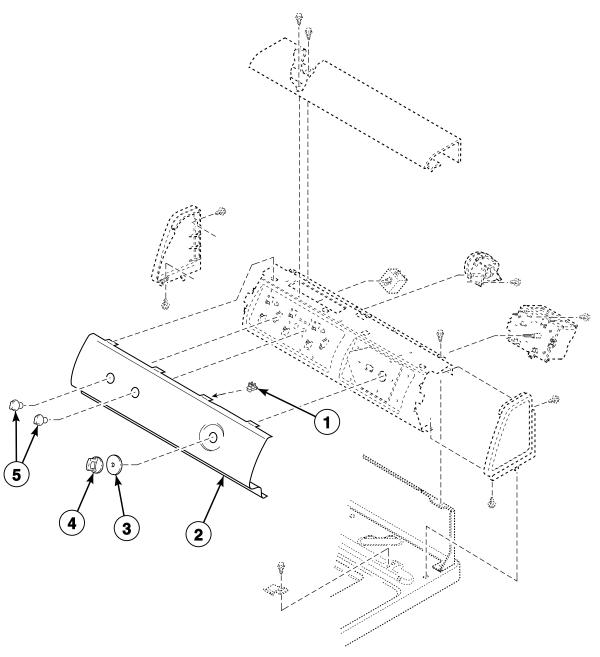

#### **Graphic Panel and Control Knobs (Drawing 2 of 2)**

Models AWZ17N\*-1102, CWN311SP111CW01, FWN311SP301NW10, FWN311SP301NW22, LWH16N\*-3322, LWH18N\*-3322, LWN311SP101NW22, LWN311SP111NW22, LWN311SP111TW05, LWN311SP301NW22, LWN311SP331NW22, LWN311SP541NW23, LWN311SP541RW01, LWS17A\*-1000, LWS17A\*-3000, LWS17A\*-3022, LWS17A\*-3300, LWS17A\*-3322, LWS17A\*B3020, LWS17A\*K, LWS17B\*K, LWS17M\*-1000, LWS17M\*-1127, LWS17M\*-3000, LWS17M\*-3300, LWS17M\*-3322, LWS17M\*K, LWS17N\*-1000, LWS17N\*-1122, LWS17N\*-1127, LWS17N\*-3000, LWS17N\*-3022, LWS17N\*-3300, LWS17N\*-3322, LWS17N\*-5423, LWS17N\*K, LWY17A\*-1109, LWY17B\*-1109, LWY17M\*-1109, LWZ17A\*-3000, LWZ17A\*B3020, LWZ17N\*-3022, LWZ20M\*-3300, LWZ20N\*-3300, MWN311SP111TW06, YWN321SP541RW01 and ZWN311SP111CW01

TLW1641PA 201142