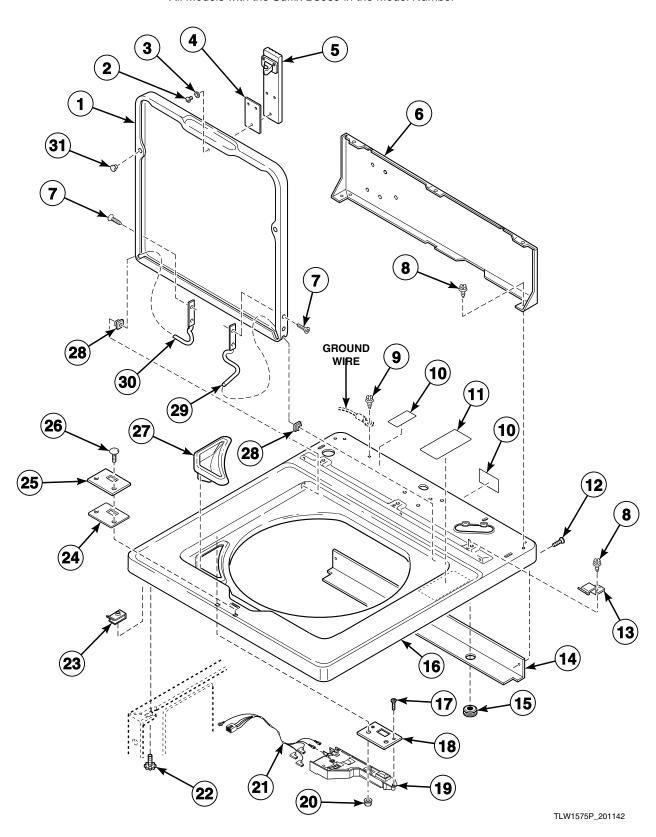

, LWH16N\*-3322, LWH18N\*-3322, LWN311SP101NW22, LWN311SP111NW22, LWN311SP111TW05, LWN311SP301NW22, LWN311SP331NW22, LWN311SP541NW23, LWN311SP541RW01, LWS17A\*-1000, LWS17A\*-3000, LWS17A\*-3022, LWS17A\*-3300, LWS17A\*-3322, LWS17A\*B3020, LWS17A\*K, LWS17B\*K, LWS17M\*-1000, LWS17M\*-1127, LWS17M\*-3000, LWS17M\*-3300, LWS17M\*-3322, LWS17M\*K, LWS17N\*-1000, LWS17N\*-1122, LWS17N\*-1127, LWS17N\*-3000, LWS17N\*-3022, LWS17N\*-3300, LWS17N\*-3322, LWS17N\*-5423, LWS17N\*K, LWY17A\*-1109, LWY17B\*-1109, LWY17M\*-1109, LWZ17A\*-3000, LWZ17A\*B3020, LWZ17N\*-3022, LWZ20M\*-3300, LWZ20N\*-3300, MWN311SP111TW06, YWN321SP541RW01 and ZWN311SP111CW01



TLW1641PA 201142

# **Lid Switch Assembly**



TLW1832B\_201142

# Top, Lid and Lid Lock

All Models with the Suffix B3069 in the Model Number



#### **Lid and Hood Back Panel**

All Models without the Suffix B3069 in the Model Number



TLW1740P\_201142

**Top**All Models without the Suffix B3069 in the Model Number



# Fill Hose, Mixing Valve-to-Tub Cover Hose and Mixing Valve - Model AWZ53N\*-1102



# Fill Hose, Mixing Valve-to-Tub Cover Hose and Mixing Valve - Model AWNA62SN301AW01



TLW1716P\_201142

# Fill Hose, Mixing Valve-to-Tub Cover Hose and Mixing Valve - All Models Except AWZ53N\*-1102 and AWNA62SN301AW01



### Motor, Mounting Bracket, Belt, Pump and Idler Assembly

Models LWZ77M\*-1102 and LWZ77N\*-1102



TLW1479P\_201142

# Motor and Mounting Bracket (Drawing 1 of 3) Models LWS11A\*-3062, LWS11N\*-3062, LWS21A\*-3062 and LWS21N\*-3062



TLW1530P\_201142

# Belt, Pump and Idler Assembly (Drawing 1 of 3) Models