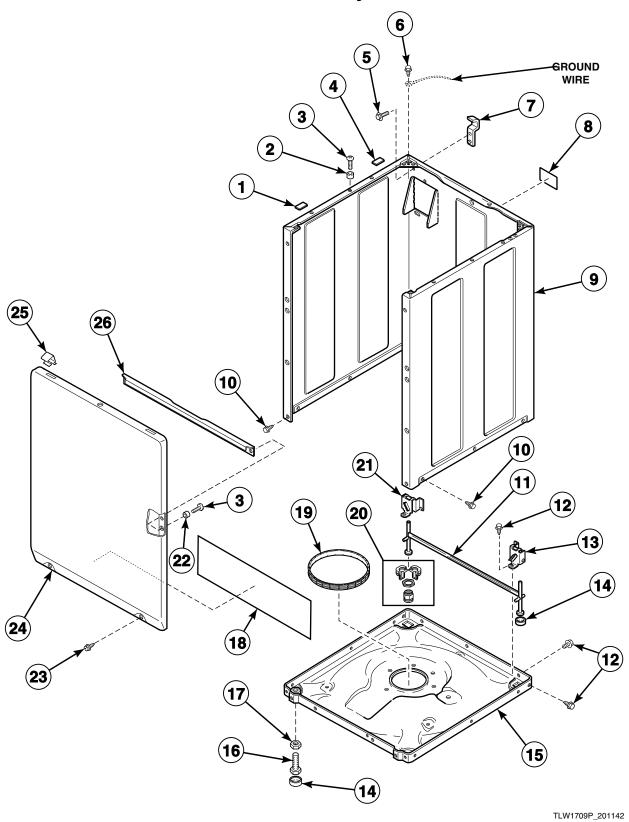

ough Serial No. 0004002933



## Electric Drain Pump with Plastic Drain Hose and Siphon Break Kit

Models AWN552SN301AW01, AWN552SN301NW22, AWNA62SN301AW01, LWG74A\*-3050, LWK23A\*-3050, LWK24A\*-3050, LWK24N\*-3050, LWK73A\*-3050, LWK74A\*-3050 and LWK74N\*-3050



W378P\_201142

## **Plastic Drain Hose and Siphon Break Kit**

Models LWS11A\*-3062 Starting Serial No. 0007000816 and LWS21A\*-3062 Starting Serial No. 0004002934 and All Other Models Except AWN552SN301AW01, AWN552SN301NW22, AWNA62SN301AW01, LWG74A\*-3050, LWK23A\*-3050, LWK24A\*-3050, LWK24N\*-3050, LWK73A\*-3050, LWK74A\*-3050 and LWK74N\*-3050



W329P\_201142

## Weldment and Bearing Assembly, Brake and Pulley



W333P\_201142

# **Transmission Assembly**



TLW1571K\_201142

## Front Panel, Base Assembly and Cabinet Kit



#### Mixing Valve and Motor Connection Blocks, Terminals and Extractor Tool





W134PZ3A\_201142

### **Power Cord**



TLW1526P\_201142

# **Terminals and Clips**





TLW1527P\_201142

## **Terminals**

























W248PZ3A\_201142

# **Shipping Materials and Special Tools**



TLW1678P\_201142

# **Special Tools**



TLW1649P\_201142

# Wire Harnesses and Wires (Drawing 1 of 3)



TLW1533P\_201142