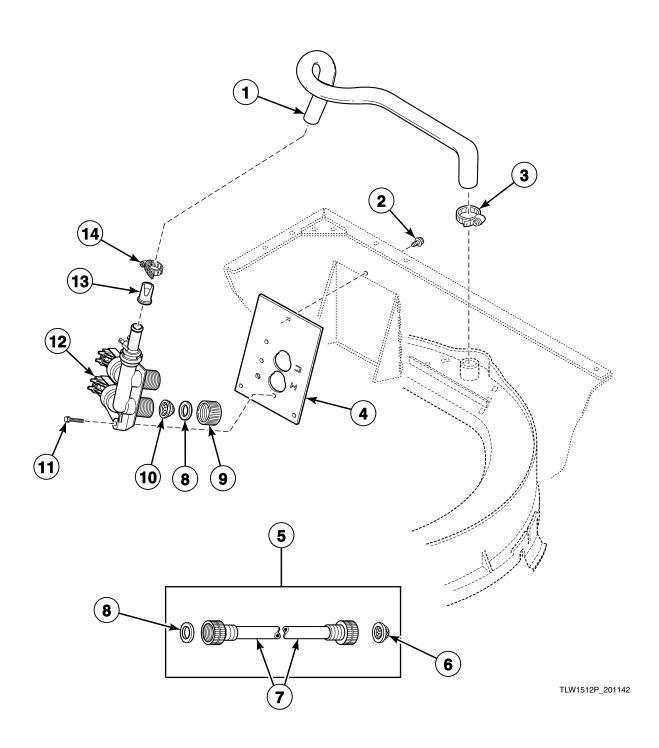

# Fill Hose, Mixing Valve-to-Tub Cover Hose and Mixing Valve - All Models Except AWZ53N\*-1102 and AWNA62SN301AW01