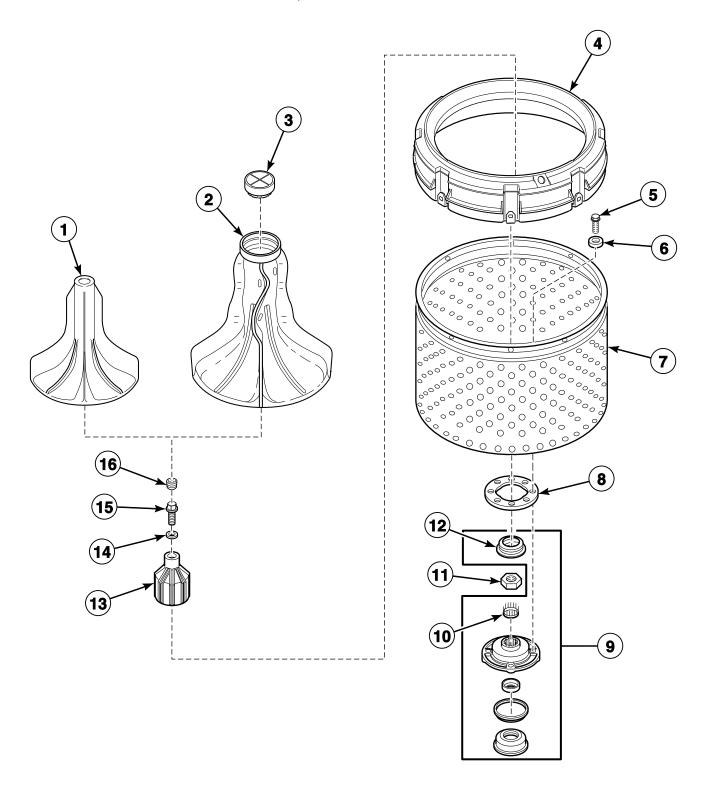

# Agitator, Fabric Softener Dispenser, Drive Bell, Hub and Lip Seal Kit and Washtub (Drawing 1 of 2)

Models AWN552SN301AW01, AWN552SN301NW22, AWNA62SN301AW01, AWZ17N\*-1102, AWZ44N\*-1102, AWZ45N\*-1102, AWZ51N\*-1102, AWZ52N\*-1102, CWN311SP111CW01, CWN412SP111CW01, DWN412SP111CW01, FWN311SP301NW10, FWN311SP301NW22, LWD51N\*-1100, LWD52N\*-1100, LWH16N\*-3322, LWH18N\*-3322, LWK24N\*-3050, LWK74N\*-3050, LWN311SP101NW22, LWN311SP111NW22, LWN311SP31NW22, LWN311SP341NW23, LWN311SP541RW01, LWN311WP101NW22, LWN311WP111NW22, LWN311WP301NW22, LWN311WP331NW22, LWN311WP301NW23, LWN311WP541RW01 and LWN312SP301AW01

# Agitator, Fabric Softener Dispenser, Drive Bell, Hub and Lip Seal Kit and Washtub (Drawing 2 of 2)

Models LWS11N\*-3062, LWS16N\*-1000, LWS16N\*-1122, LWS16N\*-3022, LWS16N\*-3322, LWS16N\*-5423, LWS16N\*K, LWS17N\*-1000, LWS17N\*-1122, LWS17N\*-1127, LWS17N\*-3000, LWS17N\*-3022, LWS17N\*-3028, LWS17N\*-3300, LWS17N\*-3322, LWS17N\*-5423, LWS17N\*B3020, LWS17N\*B3069, LWS17N\*K, LWS21N\*-3062, LWS42N\*-3050, LWS45N\*-1127, LWS45N\*-1130, LWS52N\*-1127, LWT42N\*-1100, LWT52N\*-1100, LWZ16N\*-1000, LWZ17N\*-3022, LWZ17N\*B3020, LWZ17N\*B3069, LWZ20N\*-3300, LWZ22N\*-1102, LWZ42N\*-1102, LWZ52N\*-1102, LWZ77N\*-1102, MWN311SP111TW06, YWN321SP541RW01, ZWN311SP111CW01, ZWN412SP111CW01 and ZWN432SP111CW01