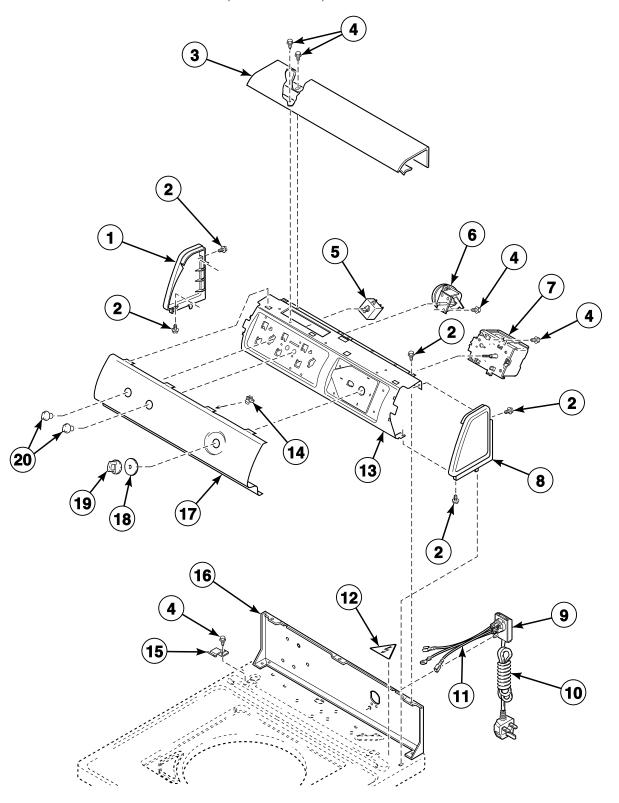

# Graphic Panel, Control Support Panel and Controls (Drawing 3 of 9)

Models AWZ44N\*-1102, AWZ45N\*-1102, CWN412SP111CW01, LWB19A\*-1109, LWB19B\*-1109, LWB19M\*-1109, LWS45M\*-1127, LWS45N\*-1127, LWS45N\*-1130, LWT42N\*-1100, LWY17A\*-1109, LWY17B\*-1109, LWY45A\*-1109, LWY45B\*-1109, LWZ42M\*-1102, LWZ42N\*-1102 and ZWN412SP111CW01

W320P\_201142