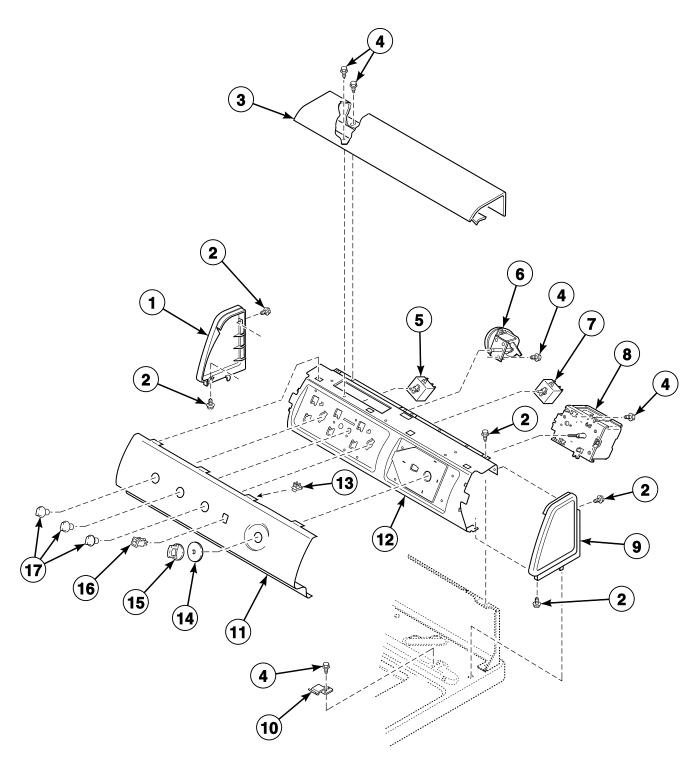

# Graphic Panel, Control Support Panel and Controls (Drawing 5 of 9)

Models AWZ51N\*-1102, AWZ52N\*-1102, DWN412SP111CW01, LWD51N\*-1100, LWD52M\*-1100, LWD52N\*-1100, LWZ52N\*-1102, LWZ77M\*-1102, LWZ77N\*-1102, LWZ77N\*-1102 and ZWN432SP111CW01

W322P\_201142