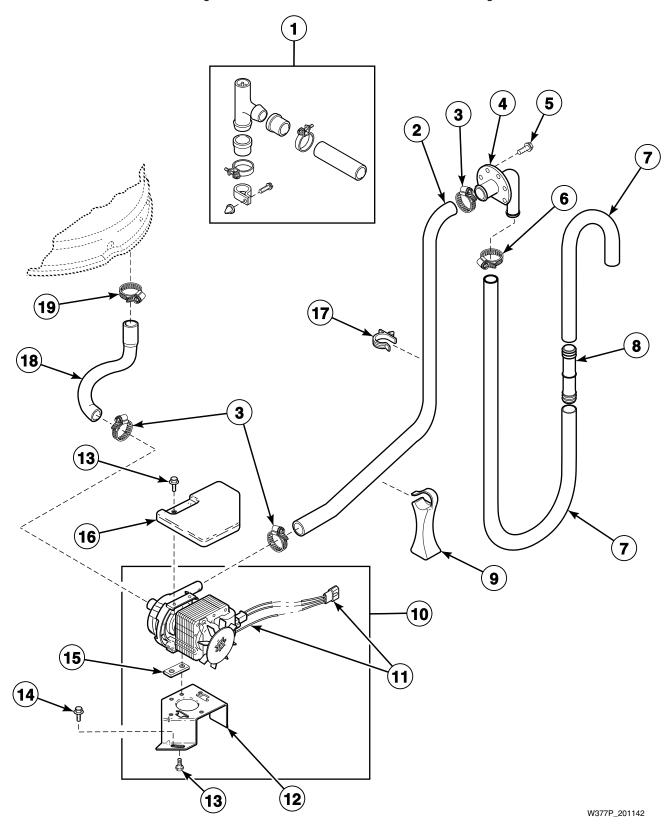

# Electric Drain Pump with Rubber Drain Hose and Siphon Break Kit Models LWS11A\*-3062 Through Serial No. 0007000815 and LWS21A\*-3062 Through Serial No. 0004002933

## Electric Drain Pump with Plastic Drain Hose and Siphon Break Kit

Models AWN552SN301AW01, AWN552SN301NW22, AWNA62SN301AW01, LWG74A\*-3050, LWK23A\*-3050, LWK24A\*-3050, LWK24N\*-3050, LWK73A\*-3050, LWK74A\*-3050 and LWK74N\*-3050

W378P\_201142

## **Plastic Drain Hose and Siphon Break Kit**

Models LWS11A\*-3062 Starting Serial No. 0007000816 and LWS21A\*-3062 Starting Serial No. 0004002934 and All Other Models Except AWN552SN301AW01, AWN552SN301NW22, AWNA62SN301AW01, LWG74A\*-3050, LWK23A\*-3050, LWK24A\*-3050, LWK24N\*-3050, LWK73A\*-3050, LWK74A\*-3050 and LWK74N\*-3050

W329P\_201142