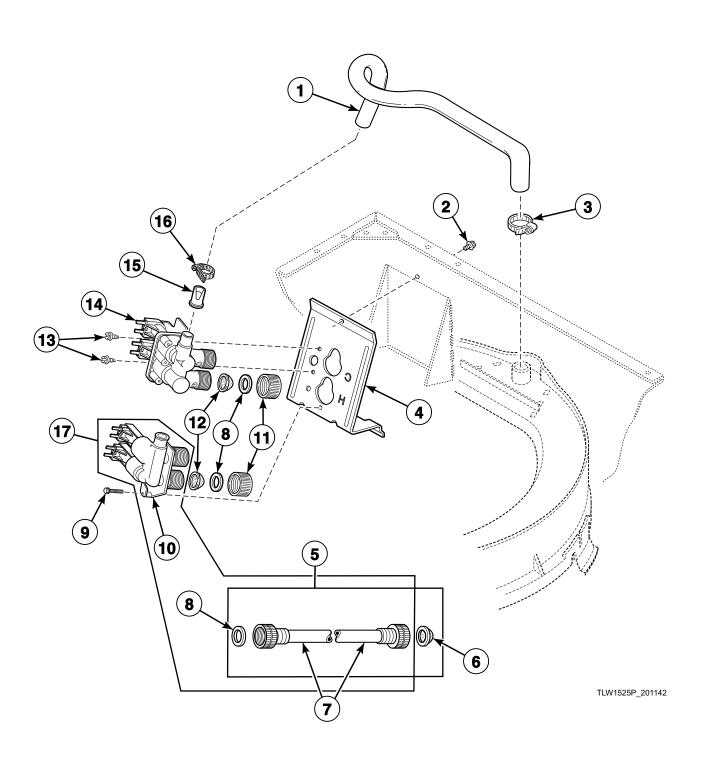

# Fill Hose, Mixing Valve-to-Tub Cover Hose and Mixing Valve - Model AWNA62SN301AW01

TLW1716P\_201142