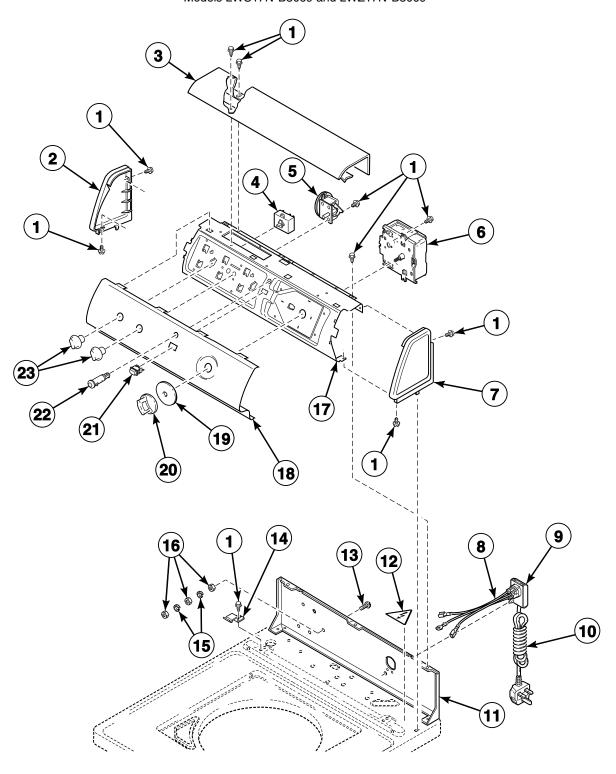

# Graphic Panel, Control Support Panel and Controls (Drawing 2 of 9)

Models LWN311WP101NW22, LWN311WP111NW22, LWN311WP301NW22, LWN311WP331NW22, LWN311WP541NW23, LWN311WP541RW01, LWS16A\*-1000, LWS16A\*-3000, LWS16A\*-3022, LWS16A\*-3300, LWS16A\*-3322, LWS16A\*K, LWS16B\*K, LWS16M\*-1000, LWS16M\*-3000, LWS16M\*-3022, LWS16M\*-3300, LWS16M\*-3322, LWS16M\*K, LWS16N\*-1122, LWS16N\*-3022, LWS16N\*-3322, LWS16N\*-5423, LWS16N\*K, LWZ16A\*-1000, LWZ16M\*-1000, LWZ16N\*-1000, LWZ22M\*-1102 and LWZ22N\*-1102

W320P\_201142