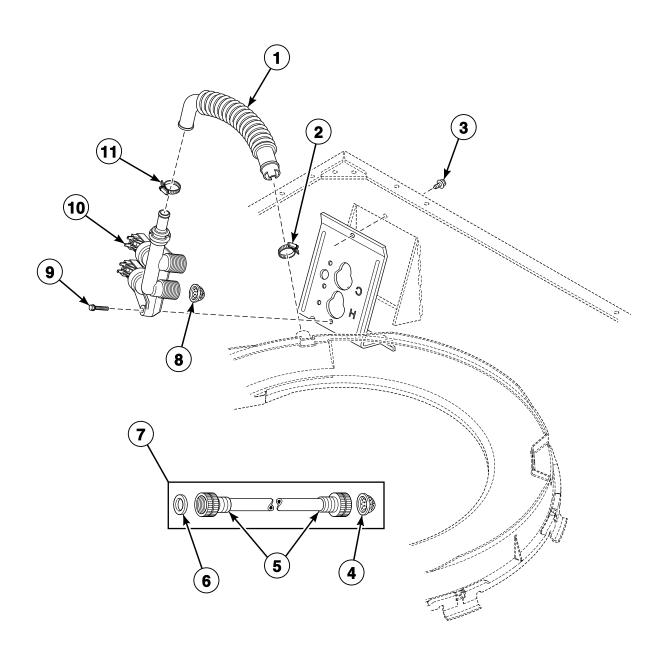

# Fill Hose, Mixing Valve-to-Tub Cover Hose and Mixing Valve - Model AWZ53N\*-1102