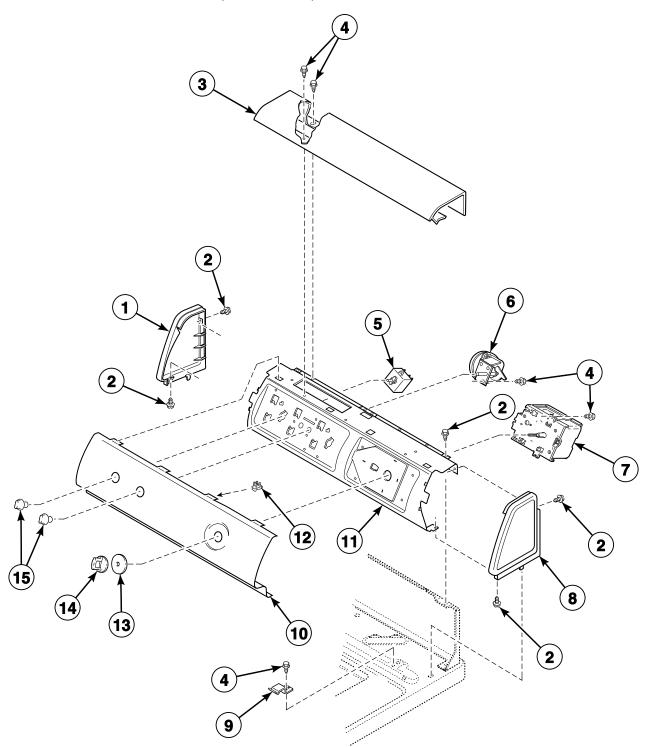

# Graphic Panel, Control Support Panel and Controls (Drawing 2 of 9)

Models LWN311WP101NW22, LWN311WP111NW22, LWN311WP301NW22, LWN311WP331NW22, LWN311WP541NW23, LWN311WP541RW01, LWS16A\*-1000, LWS16A\*-3000, LWS16A\*-3022, LWS16A\*-3300, LWS16A\*-3322, LWS16A\*K, LWS16B\*K, LWS16M\*-1000, LWS16M\*-3000, LWS16M\*-3022, LWS16M\*-3300, LWS16M\*-3322, LWS16M\*K, LWS16N\*-1122, LWS16N\*-3022, LWS16N\*-3322, LWS16N\*-5423, LWS16N\*K, LWZ16A\*-1000, LWZ16M\*-1000, LWZ16N\*-1000, LWZ22M\*-1102 and LWZ22N\*-1102

W320P\_201142