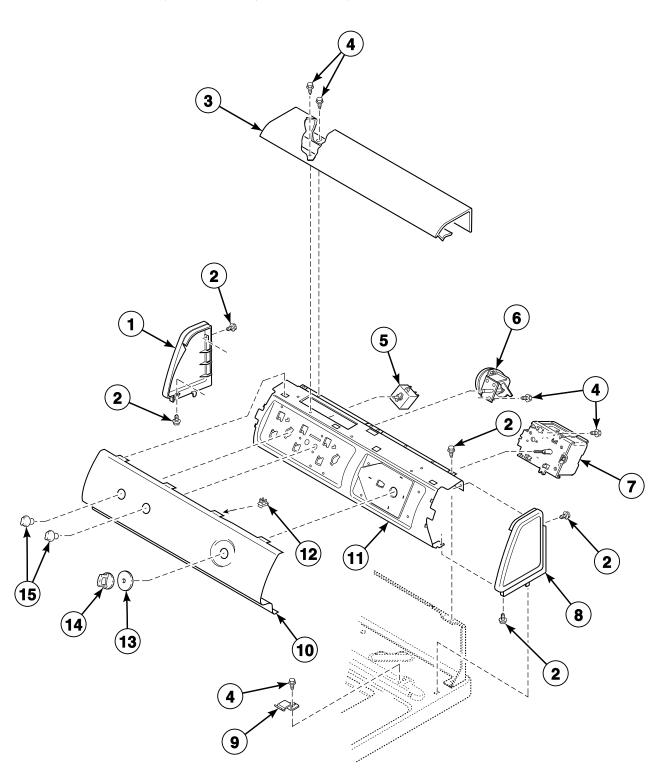

# Graphic Panel, Control Support Panel and Controls (Drawing 1 of 9)

Models LWN311PP111NW22, LWS01A\*-1000, LWS01A\*-1088, LWS01A\*-3088, LWS01A\*-3300, LWS01M\*-3088, LWS01M\*-3300, LWS01N\*-3088, LWS01N\*-300, LWS02N\*-1122, LWZ01M\*-1102, LWZ02N\*-1102 and YWN311PP111CW01

W320P\_201142