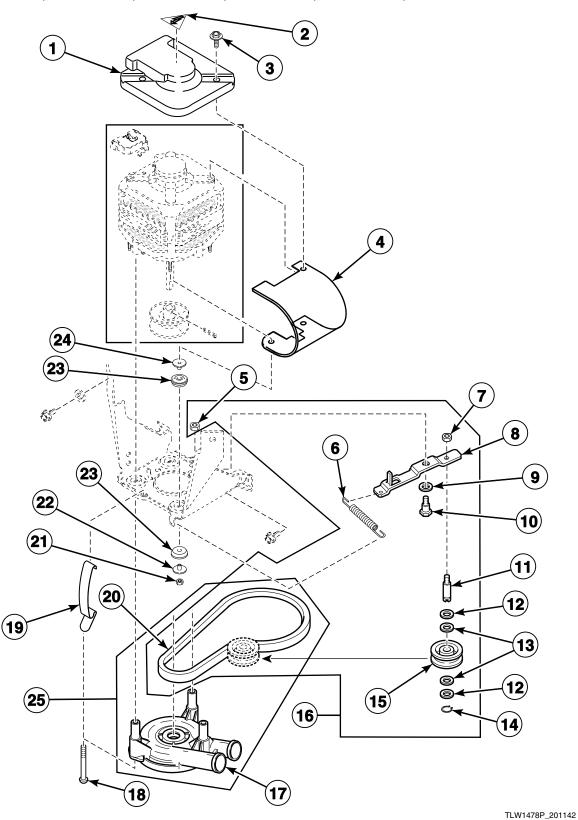

### **Motor and Mounting Bracket (Drawing 3 of 3)**

All Models Except AWN552SN301AW01, AWN552SN301NW22, AWNA62SN301AW01, FWN311SP301NW10, FWN311SP301NW22, LWG74A\*-3050, LWK23A\*-3050, LWK24A\*-3050, LWK24N\*-3050, LWK73A\*-3050, LWK74A\*-3050, LWK74N\*-3050, LWN311SP301NW22, LWN311WP301NW22, LWN312SP301AW01, LWS11A\*-3062, LWS11N\*-3062, LWS16M\*-3000, LWS16M\*-3022, LWS16N\*-3022, LWS17A\*-3050, LWS17M\*-3022, LWS21A\*-3062, LWS21N\*-3062, LWS42M\*-3050, LWS42N\*-3050, LWZ17N\*-3022, LWZ77M\*-1102 and LWZ77N\*-1102

#### Belt, Pump and Idler Assembly (Drawing 3 of 3)

All Models Except AWN552SN301AW01, AWN552SN301NW22, AWNA62SN301AW01, FWN311SP301NW10, FWN311SP301NW22, LWG74A\*-3050, LWK23A\*-3050, LWK24A\*-3050, LWK24N\*-3050, LWK73A\*-3050, LWK74A\*-3050, LWK74N\*-3050, LWN311SP301NW22, LWN311WP301NW22, LWN312SP301AW01, LWS11A\*-3062, LWS11N\*-3062, LWS16M\*-3000, LWS16M\*-3022, LWS16N\*-3022, LWS17A\*-3050, LWS17M\*-3022, LWS21A\*-3062, LWS21N\*-3062, LWS42M\*-3050, LWS42N\*-3050, LWZ17N\*-3022, LWZ77M\*-1102 and LWZ77N\*-1102