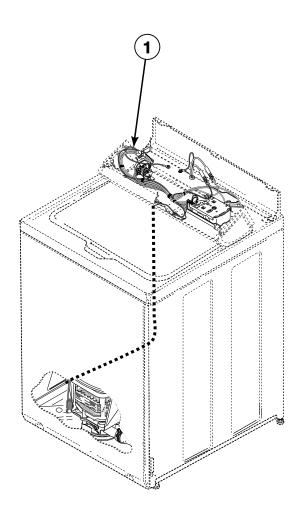

### **Nameplate Location**

When calling or writing about your product, be sure to mention model and serial numbers. Model and serial numbers are located on nameplate(s) as shown.

W429S\_201142