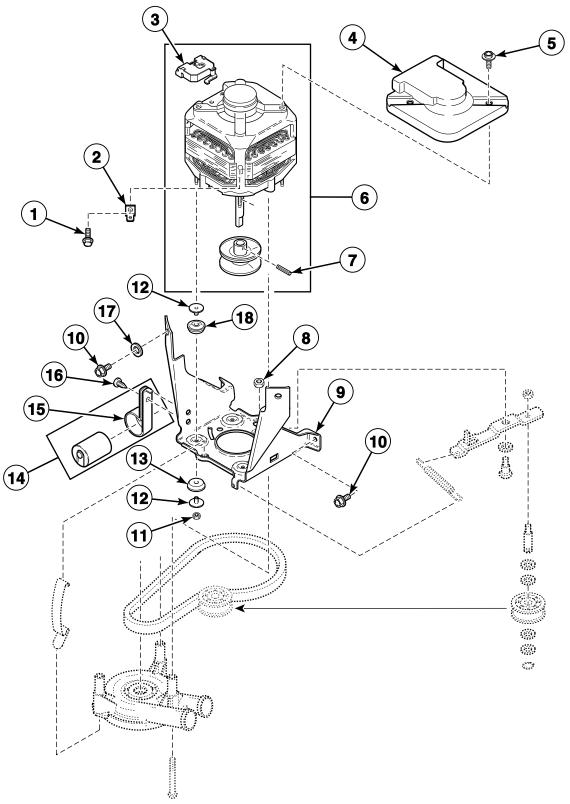

### Motor, Mounting Bracket, Belt, Pump and Idler Assembly

Models LWZ77M\*-1102 and LWZ77N\*-1102

TLW1479P\_201142