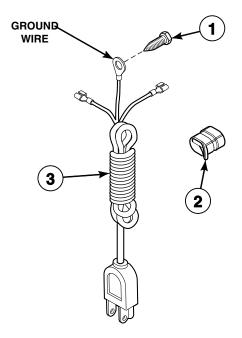

, AWN552SN301NW22, AWNA62SN301AW01, LWG74A\*-3050, LWK23A\*-3050, LWK24A\*-3050, LWK24N\*-3050, LWK73A\*-3050, LWK74A\*-3050 and LWK74N\*-3050



W378P\_201142

## **Plastic Drain Hose and Siphon Break Kit**

Models LWS11A\*-3062 Starting Serial No. 0007000816 and LWS21A\*-3062 Starting Serial No. 0004002934 and All Other Models Except AWN552SN301AW01, AWN552SN301NW22, AWNA62SN301AW01, LWG74A\*-3050, LWK23A\*-3050, LWK24A\*-3050, LWK24N\*-3050, LWK73A\*-3050, LWK74A\*-3050 and LWK74N\*-3050



W329P\_201142

## Weldment and Bearing Assembly, Brake and Pulley



W333P\_201142

# **Transmission Assembly**



TLW1571K\_201142

## Front Panel, Base Assembly and Cabinet Kit



#### Mixing Valve and Motor Connection Blocks, Terminals and Extractor Tool





W134PZ3A\_201142

### **Power Cord**



TLW1526P\_201142

# **Terminals and Clips**





TLW1527P\_201142

## **Terminals**

























W248PZ3A\_201142

# **Shipping Materials and Special Tools**



TLW1678P\_201142

# **Special Tools**



TLW1649P\_201142

# Wire Harnesses and Wires (Drawing 1 of 3)



TLW1533P\_201142