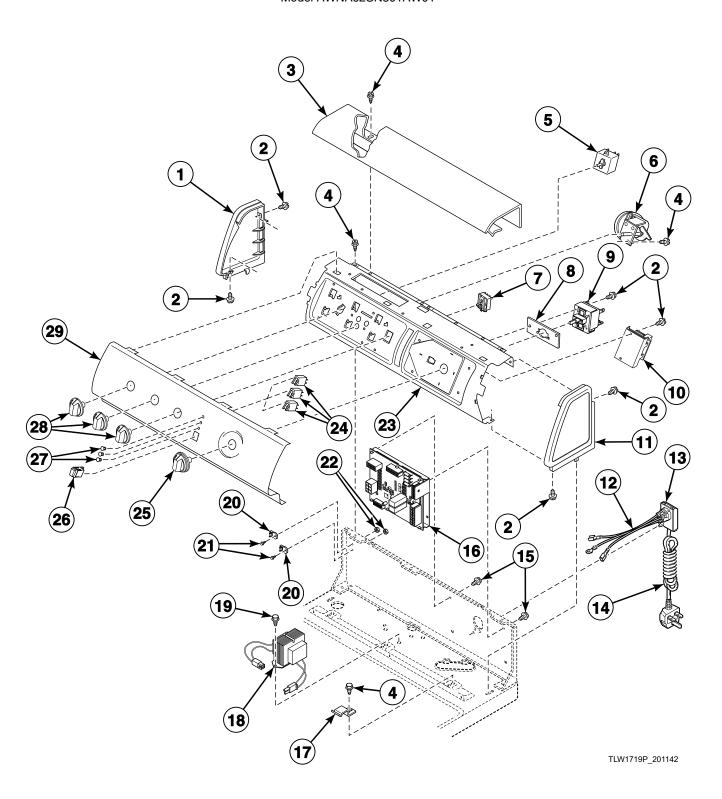

### **Control Support Panel and Controls (Drawing 1 of 2)**

Models AWN552SN301AW01, AWN552SN301NW22, LWG74A\*-3050, LWK23A\*-3050, LWK24A\*-3050, LWK24N\*-3050, LWK73A\*-3050, LWK74A\*-3050, LWK74N\*-3050, LWN312SP301AW01, LWS11A\*-3062, LWS11N\*-3062, LWS17A\*-3028, LWS17A\*-3050, LWS17M\*-3050, LWS17N\*-3028, LWS21A\*-3062, LWS21N\*-3062, LWS42M\*-3050 and LWS42N\*-3050

TLW1528P\_201142