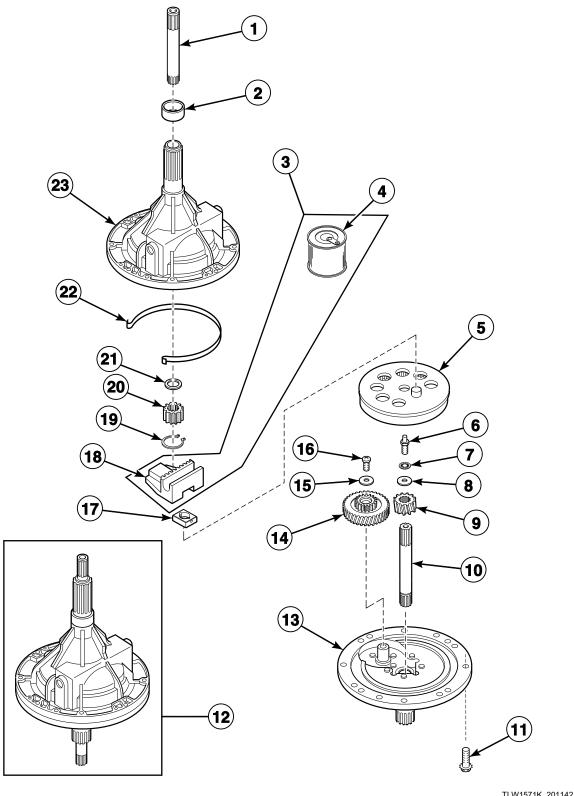

s LWS11A\*-3062 Through Serial No. 0007000815 and LWS21A\*-3062 Through Serial No. 0004002933



## Electric Drain Pump with Plastic Drain Hose and Siphon Break Kit

Models AWN552SN301AW01, AWN552SN301NW22, AWNA62SN301AW01, LWG74A\*-3050, LWK23A\*-3050, LWK24A\*-3050, LWK24N\*-3050, LWK73A\*-3050, LWK74A\*-3050 and LWK74N\*-3050



W378P\_201142

## **Plastic Drain Hose and Siphon Break Kit**

Models LWS11A\*-3062 Starting Serial No. 0007000816 and LWS21A\*-3062 Starting Serial No. 0004002934 and All Other Models Except AWN552SN301AW01, AWN552SN301NW22, AWNA62SN301AW01, LWG74A\*-3050, LWK23A\*-3050, LWK24A\*-3050, LWK24N\*-3050, LWK73A\*-3050, LWK74A\*-3050 and LWK74N\*-3050



W329P\_201142

## Weldment and Bearing Assembly, Brake and Pulley



W333P\_201142

# **Transmission Assembly**



TLW1571K\_201142

## Front Panel, Base Assembly and Cabinet Kit



#### Mixing Valve and Motor Connection Blocks, Terminals and Extractor Tool





W134PZ3A\_201142

### **Power Cord**



TLW1526P\_201142

# **Terminals and Clips**





TLW1527P\_201142

## **Terminals**

























W248PZ3A\_201142

# **Shipping Materials and Special Tools**



TLW1678P\_201142

# **Special Tools**



TLW1649P\_201142

# Wire Harnesses and Wires (Drawing 1 of 3)



TLW1533P\_201142