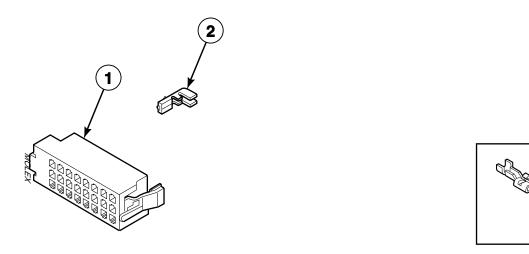

#### Mixing Valve and Motor Connection Blocks, Terminals and Extractor Tool

W134PZ3A\_201142