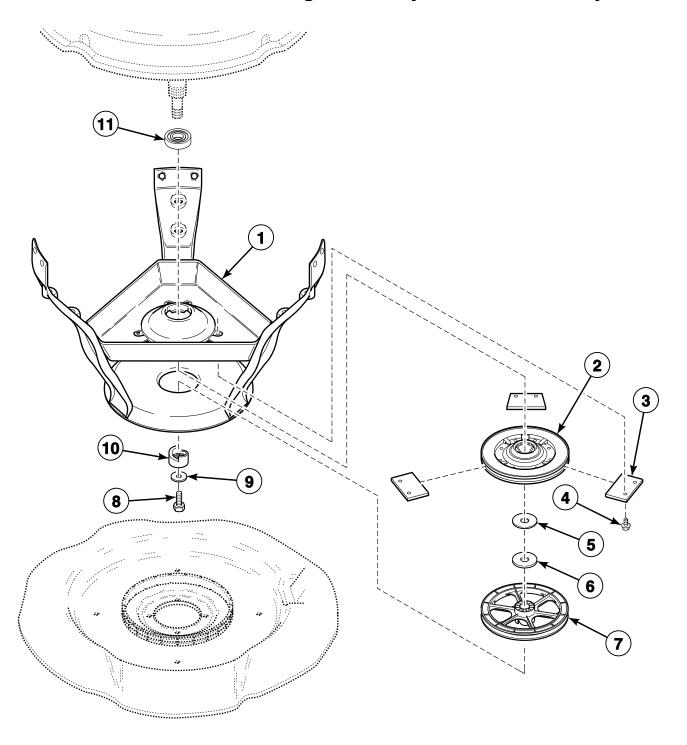

h Rubber Drain Hose and Siphon Break Kit Models LWS11A\*-3062 Through Serial No. 0007000815 and LWS21A\*-3062 Through Serial No. 0004002933



## Electric Drain Pump with Plastic Drain Hose and Siphon Break Kit

Models AWN552SN301AW01, AWN552SN301NW22, AWNA62SN301AW01, LWG74A\*-3050, LWK23A\*-3050, LWK24A\*-3050, LWK24N\*-3050, LWK73A\*-3050, LWK74A\*-3050 and LWK74N\*-3050



W378P\_201142

## **Plastic Drain Hose and Siphon Break Kit**

Models LWS11A\*-3062 Starting Serial No. 0007000816 and LWS21A\*-3062 Starting Serial No. 0004002934 and All Other Models Except AWN552SN301AW01, AWN552SN301NW22, AWNA62SN301AW01, LWG74A\*-3050, LWK23A\*-3050, LWK24A\*-3050, LWK24N\*-3050, LWK73A\*-3050, LWK74A\*-3050 and LWK74N\*-3050



W329P\_201142

## Weldment and Bearing Assembly, Brake and Pulley



W333P\_201142

# **Transmission Assembly**



TLW1571K\_201142

## Front Panel, Base Assembly and Cabinet Kit



#### Mixing Valve and Motor Connection Blocks, Terminals and Extractor Tool





W134PZ3A\_201142

### **Power Cord**



TLW1526P\_201142

# **Terminals and Clips**





TLW1527P\_201142

## **Terminals**

























W248PZ3A\_201142

# **Shipping Materials and Special Tools**



TLW1678P\_201142

# **Special Tools**



TLW1649P\_201142

# Wire Harnesses and Wires (Drawing 1 of 3)



TLW1533P\_201142